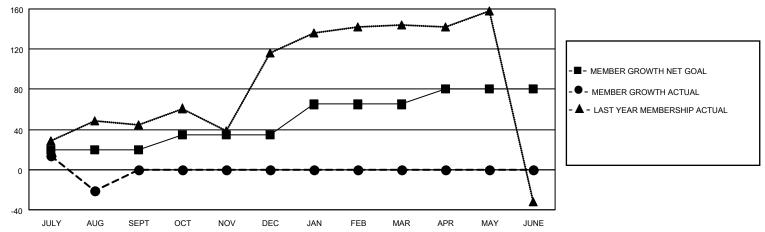

## GOALS AND ACTUAL MEMBERS CUMULATIVE

| DROPPED CLUBS: 2 |    | 14 CLUBS OF 78 ADDED 1 OR<br>MORE NEW MEMBERS | GENDER DISTRIBUTION                   |                                  |  |
|------------------|----|-----------------------------------------------|---------------------------------------|----------------------------------|--|
|                  |    | WORE NEW WEINBERG                             | MALE<br>FEMALE                        | 1,763 (61.97%)<br>1,082 (38.03%) |  |
| DROPPED MEMBERS  |    |                                               | NON BINARY PREFER NOT TO ANSWER       | 0 (0.00%)<br>0 (0.00%)           |  |
| DECEASED         | 1  |                                               | THE EKINOT TO ANOWER                  | 0 (0.0070)                       |  |
| CLUB CANCELLED   | 43 | CLICK HERE FOR CUMULATIVE                     | TOTAL FAMILY UNIT MEMBERS             | 2,003                            |  |
| OTHER            | 26 | MEMBERSHIP DATA                               |                                       |                                  |  |
| TOTAL            | 70 |                                               | FAMILY MEMBERS PAYING HALF DUES 1,261 |                                  |  |
|                  |    |                                               |                                       |                                  |  |

## **LOCATION INDIA** District 3232F2 Results as of: 8/31/2021

| Clubs RESULTS FOR 2021-2022 |   |   |   | Members RESULTS FOR 2021-2022 |    |    |    |
|-----------------------------|---|---|---|-------------------------------|----|----|----|
|                             |   |   |   |                               |    |    |    |
| JULY/AUG/SEPT               | 0 | 0 | 2 | JULY/AUG/SEPT                 | 20 | 51 | 70 |
| OCT/NOV/DEC                 | 1 | 0 | 0 | OCT/NOV/DEC                   | 15 | 0  | 0  |
| JAN/FEB/MAR                 | 0 | 0 | 0 | JAN/FEB/MAR                   | 30 | 0  | 0  |
| APR/MAY/JUNE                | 0 | 0 | 0 | APR/MAY/JUNE                  | 15 | 0  | 0  |