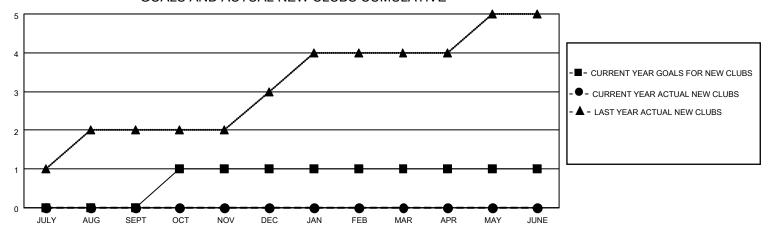

## GOALS AND ACTUAL NEW CLUBS CUMULATIVE

## **LOCATION INDIA** District 3232F2 Results as of: 8/31/2021

| Clubs RESULTS FOR 2021-2022 |   |   |   | Members RESULTS FOR 2021-2022 |    |    |    |
|-----------------------------|---|---|---|-------------------------------|----|----|----|
|                             |   |   |   |                               |    |    |    |
| JULY/AUG/SEPT               | 0 | 0 | 2 | JULY/AUG/SEPT                 | 20 | 51 | 70 |
| OCT/NOV/DEC                 | 1 | 0 | 0 | OCT/NOV/DEC                   | 15 | 0  | 0  |
| JAN/FEB/MAR                 | 0 | 0 | 0 | JAN/FEB/MAR                   | 30 | 0  | 0  |
| APR/MAY/JUNE                | 0 | 0 | 0 | APR/MAY/JUNE                  | 15 | 0  | 0  |